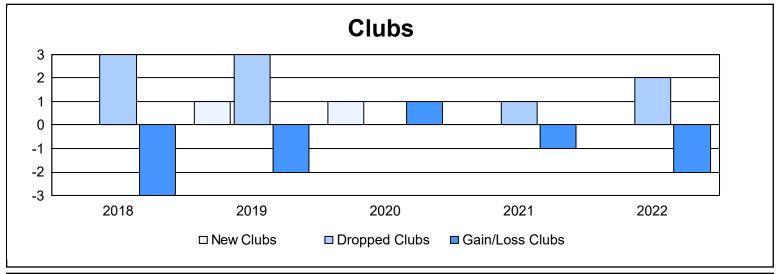

District 2 S1

As of June 2022 Cumulative

| Year      | New<br>Clubs | Dropped<br>Clubs | Gain/<br>Loss<br>Clubs | New<br>Members | Charter<br>Members | Reinstate<br>Members | Transfer<br>Members | Total<br>Member<br>Added | Total<br>Members<br>Dropped | Gain/<br>Loss<br>Members |
|-----------|--------------|------------------|------------------------|----------------|--------------------|----------------------|---------------------|--------------------------|-----------------------------|--------------------------|
| 2017-2018 | 0            | 3                | -3                     | 193            | 20                 | 8                    | 16                  | 237                      | 319                         | -82                      |
| 2018-2019 | 1            | 3                | -2                     | 172            | 54                 | 4                    | 9                   | 239                      | 244                         | -5                       |
| 2019-2020 | 1            | 0                | 1                      | 159            | 23                 | 8                    | 3                   | 193                      | 173                         | 20                       |
| 2020-2021 | 0            | 1                | -1                     | 122            | 7                  | 8                    | 6                   | 143                      | 261                         | -118                     |
| 2021-2022 | 0            | 2                | -2                     | 194            | 0                  | 6                    | 5                   | 205                      | 256                         | -51                      |
| Average   | 0            | 2                | -1                     | 168            | 21                 | 7                    | 8                   | 203                      | 251                         | -47                      |